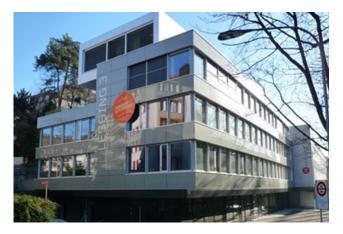

# Addition of a storey Lessingstrasse, Zürich

2013

The addition of a storey to the existing office building at Lessingstrasse 3 in Zurich proved to be a challenge, but Timbatec solved it in a well thought-out manner. Today, the building presents itself with two additional floors in timber construction. Here 5 new apartments were created.

# The project

The addition to the existing office building at Lessingstrasse 3 in Zurich consists of two floors in timber construction. A total of 5 new apartments were created - 3 maisonettes as well as 2 storey apartments.