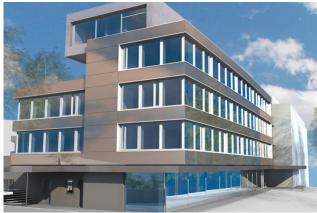

# The project

The addition to the existing office building at Lessingstrasse 3 in Zurich consists of two floors in timber construction. A total of 5 new apartments were created - 3 maisonettes as well as 2 storey apartments.

# The challenge

Due to the different floor plan arrangements, the loads from the timber construction could only be transferred to a few points. Another complicating factor was that the second floor of the extension projects 1.30 - 2.90 m beyond the first floor on one side. Here, the apartment partition walls were designed as load-bearing panels with 120 mm cross-laminated timber boards resting on two point supports.