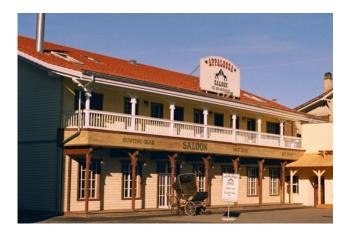

# Increase Appaloosa, Spiez

2003

A two-story addition was planned on top of the existing building of about 20 x 25 m floor area. The existing building - an approximately 30-year-old object with a flat roof consisted of reinforced concrete columns in a grid of and 3 x 5 m and glulam beams placed above.

# The project

An initial review revealed that most of the existing foundations did not have sufficient load-bearing capacity. Likewise, the live loads from the floors above could not be transferred via the existing flat roof. However, the existing building was already about to reopen after a reconstruction, so foundation reinforcements had to be calculated and installed quickly. At the same time, some kind of support steel members had to be installed in the existing flat roof, which could take the new loads from above. Likewise, the ceiling above the restaurant had to meet all sound and fire protection requirements.

## The construction method

After a thorough discussion, it was realized that a completely new building had to be erected above the existing flat roof. Unfortunately, the planned apartment partition walls were nowhere near the specified column grid, so the roof and ceiling loads had to be transferred into the existing columns via various trusses. These trusses had to be installed in the walls in such a way that all sound and fire protection requirements between the apartments could still be met. This was achieved by a one-piece basic construction and a complete decoupling of the facing shells.