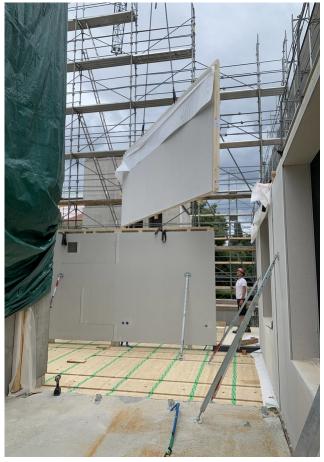

#### The construction

The interior and exterior walls are built in timber frame construction. Since the timber engineering services were not provided by Timbatec, the floor slabs are constructed with horizontal glulam as a timber-concrete composite slab.

Montage