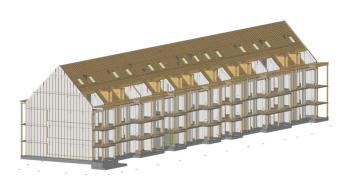

## The project

The Riburg housing cooperative has been revitalizing Basel's Hirzbrunnen district since 1945 and is one of the largest property owners there. It offers 390 attractive cooperative apartments at fair conditions. Many buildings are in urgent need of renovation, and renovation is not always a viable option. In two new replacement buildings planned by Burckhardt+Partner, 59 apartments will be created instead of the previous 36. Sustainable development is central to the housing cooperative. The use of wood as a building material is the logical consequence. And: timber construction is not more expensive than comparable buildings with other building materials. The timber construction allows a modular construction method.

#### The construction

The interior and exterior walls are built in timber frame construction. Since the timber engineering services were not provided by Timbatec, the floor slabs are constructed with horizontal glulam as a timber-concrete composite slab.