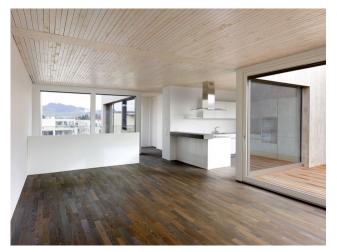

ing is Minergie-ECO certified. Four of the apartments extend from the second floor to the attic. The property fits into a new development of seven different properties, which nevertheless form an appealing unit in their entirety.

## The construction

The walls are timber frame construction, with local reinforcements according to the force flows. The floor slabs are wood-concrete composite slabs. The facades were clad with ceramic panels.

# The challenge

In addition to the engineering services, the 3D execution planning in CAD Work was also provided by Timbatec Schweiz AG. The geometric form of the building services installations (e.g. ventilation, plumbing, heating, etc.) was also planned by Timbatec. Another BIM (Building Information Modeling) project by Timbatec.





Facade section



Living room and kitchen

#### **Construction Data**

- Glulam: 20.7 m<sup>3</sup>

- three-layer slab: 90 m<sup>2</sup> - Board stack: 305 m<sup>3</sup>

- Structural timber: 36.5 m<sup>3</sup>

- Steel: 50 t

# **Services of Timbatec**

- SIA Phase 31 Preliminary design
- Technical planning building physics
- cost estimation
- Structural analysis and design
- SIA Phase 41 Tendering and comparison of offers
- SIA Phase 51 Implementation project
- 3D and 2D construction planning
- Site supervision and site inspections



3D view 1



Cooking island

#### **Civil Engineer**

Ingenta AG 3000 Bern 31

#### **Architect**

GWJARCHITEKTUR 3025 Bern

#### Client

GWJ Real AG 3000 Bern 25

## Timberconstruction engineers

Timbatec Holzbauingenieure Schweiz AG, Thun 3600 Thun

Timber construction*