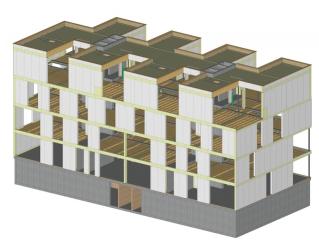

# MFH Schönberg East, Bern

2013

The four-story wooden building stands on the eastern outskirts of Bern. Thanks to recesses and inwardly offset balconies, small areas are created that make the object with dimensions of  $37 \times 16 \times 12$  m appear smaller and break up the silhouette.

## The construction

The walls are timber frame construction, with local reinforcements according to the force flows. The floor slabs are wood-concrete composite slabs. The facades were clad with ceramic panels.

3D view 1

Cooking island