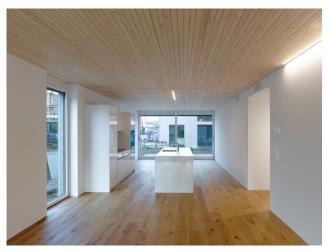

was also provided by Timbatec Schweiz AG. The geometric form of the building services installations (e.g. ventilation, plumbing, heating, etc.) was also planned by Timbatec. Another BIM (Building Information Modeling) project by Timbatec.





Facade section



Living room and kitchen

#### **Construction Data**

- Glulam: 20.7 m<sup>3</sup>

- three-layer slab: 90 m<sup>2</sup> - Board stack: 305 m<sup>3</sup>

- Structural timber: 36.5 m<sup>3</sup>

- Steel: 50 t

# **Services of Timbatec**

- SIA Phase 31 Preliminary design
- Technical planning building physics
- cost estimation
- Structural analysis and design
- SIA Phase 41 Tendering and comparison of offers
- SIA Phase 51 Implementation project
- 3D and 2D construction planning
- Site supervision and site inspections



3D view 1



Cooking island

#### **Civil Engineer**

Ingenta AG 3000 Bern 31

#### **Architect**

GWJARCHITEKTUR 3025 Bern

#### Client

GWJ Real AG 3000 Bern 25

## Timberconstruction engineers

Timbatec Holzbauingenieure Schweiz AG, Thun 3600 Thun

Timber construction**contractors** Hector Egger Holzbau AG 4900 Langenthal