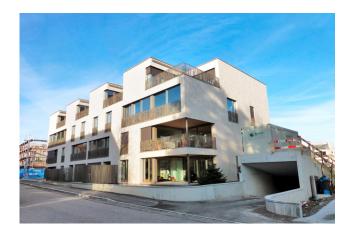

# MFH Schönberg East, Bern

2013

The four-story wooden building stands on the eastern outskirts of Bern. Thanks to recesses and inwardly offset balconies, small areas are created that make the object with dimensions of  $37 \times 16 \times 12$  m appear smaller and break up the silhouette.

# The project

The challenge The 14 upscale apartments totaling 1,442 m² are heated with 100% percent district heating - the building is Minergie-ECO certified. Four of the apartments extend from the second floor to the attic. The property fits into a new development of seven different properties, which nevertheless form an appealing unit in their entirety.