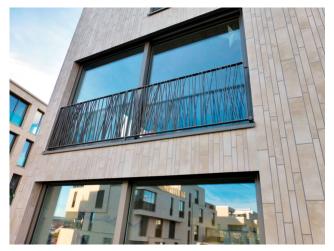

eating - the building is Minergie-ECO certified. Four of the apartments extend from the second floor to the attic. The property fits into a new development of seven different properties, which nevertheless form an appealing unit in their entirety.

## The construction

The walls are timber frame construction, with local reinforcements according to the force flows. The floor slabs are wood-concrete composite slabs. The facades were clad with ceramic panels.

# The challenge

In addition to the engineering services, the 3D execution planning in CAD Work was also provided by Timbatec Schweiz AG. The geometric form of the building services installations (e.g. ventilation, plumbing, heating, etc.) was also planned by Timbatec. Another BIM (Building Information Modeling) project by Timbatec.





Facade section



Living room and kitchen

#### **Construction Data**

- Glulam: 20.7 m<sup>3</sup>

- three-layer slab: 90 m<sup>2</sup> - Board stack: 305 m<sup>3</sup>

- Structural timber: 36.5 m<sup>3</sup>

- Steel: 50 t

# **Services of Timbatec**

- SIA Phase 31 Preliminary design
- Technical planning building physics
- cost estimation
- Structural analysis and design
- SIA Phase 41 Tendering and comparison of offers
- SIA Phase 51 Implementation project
- 3D and 2D construction planning
- Site supervision and site inspections



3D view 1



Cooking island

#### **Civil Engineer**

Ingenta AG 3000 Bern 31

#### **Architect**

GWJARCHITEKTUR 3025 Bern

#### Client

GWJ Real AG 3000 Bern 25

## Timberconstruction engineers

Timbatec Holzbauingenieure Schweiz AG, Thun 3600 Thun

Ti