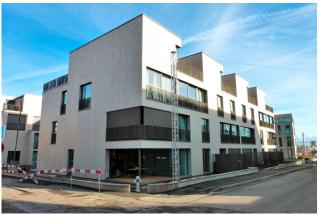

# MFH Schönberg East, Bern

2013

The four-story wooden building stands on the eastern outskirts of Bern. Thanks to recesses and inwardly offset balconies, small areas are created that make the object with dimensions of  $37 \times 16 \times 12$  m appear smaller and break up the silhouette.

# The project

The challenge The 14 upscale apartments totaling 1,442 m² are heated with 100% percent district heating - the building is Minergie-ECO certified. Four of the apartments extend from the second floor to the attic. The property fits into a new development of seven different properties, which nevertheless form an appealing unit in their entirety.