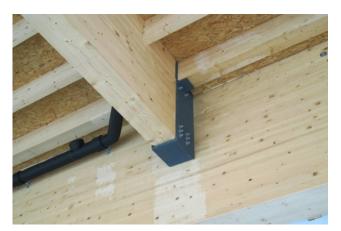

urther education center for the automotive industry in Switzerland. Timbatec was commissioned for the demanding planning of these halls.

# The project

A six-story office building (solid construction) and two adjoining wooden workshop halls make Mobilcity an attractive workplace for 400 employees and apprentices. The size of the halls and the intended use required the planning of a sophisticated timber construction.

# The construction method

The primary supporting structure consists of a truss construction. These are aligned transversely to the hall and mounted on wooden supports. The secondary structure, located between the glulam (glulam) trusses, forms a ribbed slab which - applied as a roof slab - is also decisive for the stiffening of the roof area.





Interior view of the hall



Roof support detail

#### **Construction Data**

- 587 m<sup>3</sup> Glulam GL24h
- 135 m<sup>3</sup> Board stack
- 114 m<sup>3</sup> Structural timber C24
- 110 m<sup>2</sup> OSB boards
- 38 m<sup>2</sup> Three-layer boards

#### **Services of Timbatec**

- SIA Phase 31 Preliminary design
- SIA Phase 32 Construction project
- Statics and construction
- SIA Phase 51 Implementation project
- Site management and site inspections



The shell of the hall



Interior view with glass front

## Archit.gemeinschaft 1

MLG Technik AG 3006 Bern

### Archit.gemeinschaft 2

de Maddalena Architekten AG 3012 Bern

#### **Building owner**

Baugemeinschaft 'Mobilcity - Kompetenzzentrum Auto und Transport' 3007 Bern

Timber construction**contractors** Hector Egger Holzbau AG 4900 Langenthal

## **Timber