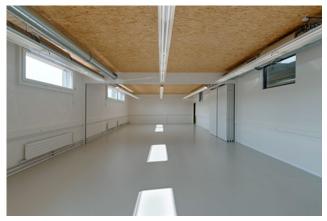

building as a training and further education center for the automotive industry in Switzerland. Timbatec was commissioned for the demanding planning of these halls.

# The project

A six-story office building (solid construction) and two adjoining wooden workshop halls make Mobilcity an attractive workplace for 400 employees and apprentices. The size of the halls and the intended use required the planning of a sophisticated timber construction.

# The construction method

The primary supporting structure consists of a truss construction. These are aligned transversely to the hall and mounted on wooden supports. The secondary structure, located between the glulam (glulam) trusses, forms a ribbed slab which - applied as a roof slab - is also decisive for the stiffening of the roof area.





Interior view of the hall



Roof support detail

#### **Construction Data**

- 587 m<sup>3</sup> Glulam GL24h
- 135 m<sup>3</sup> Board stack
- 114 m<sup>3</sup> Structural timber C24
- 110 m<sup>2</sup> OSB boards
- 38 m<sup>2</sup> Three-layer boards

#### **Services of Timbatec**

- SIA Phase 31 Preliminary design
- SIA Phase 32 Construction project
- Statics and construction
- SIA Phase 51 Implementation project
- Site management and site inspections



The shell of the hall



Interior view with glass front

## Archit.gemeinschaft 1

MLG Technik AG 3006 Bern

### Archit.gemeinschaft 2

de Maddalena Architekten AG 3012 Bern

#### **Building owner**

Baugemeinschaft 'Mobilcity - Kompetenzzentrum Auto und Transport' 3007 Bern

Timber construction**contractors** Hector Egger Holzbau AG