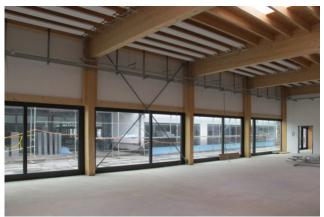

y supporting structure consists of a truss construction. These are aligned transversely to the hall and mounted on wooden supports. The secondary structure, located between the glulam (glulam) trusses, forms a ribbed slab which - applied as a roof slab - is also decisive for the stiffening of the roof area.





Interior view of the hall



Roof support detail

#### **Construction Data**

- 587 m<sup>3</sup> Glulam GL24h
- 135 m<sup>3</sup> Board stack
- 114 m<sup>3</sup> Structural timber C24
- 110 m<sup>2</sup> OSB boards
- 38 m<sup>2</sup> Three-layer boards

#### **Services of Timbatec**

- SIA Phase 31 Preliminary design
- SIA Phase 32 Construction project
- Statics and construction
- SIA Phase 51 Implementation project
- Site management and site inspections



The shell of the hall



Interior view with glass front

## Archit.gemeinschaft 1

MLG Technik AG 3006 Bern

### Archit.gemeinschaft 2

de Maddalena Architekten AG 3012 Bern

#### **Building owner**

Baugemeinschaft 'Mobilcity - Kompetenzzentrum Auto und Transport' 3007 Bern

Timber construction**contractors** Hector Egger Holzbau AG 4900 Langenthal

## **Timber construction engineers**

Timbatec Holzbauingenieure Schweiz AG, Thun 3600 Thun