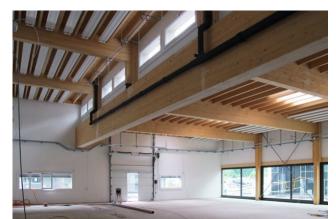

# The construction method

The primary supporting structure consists of a truss construction. These are aligned transversely to the hall and mounted on wooden supports. The secondary structure, located between the glulam (glulam) trusses, forms a ribbed slab which - applied as a roof slab - is also decisive for the stiffening of the roof area.

The shell of the hall

Interior view with glass front