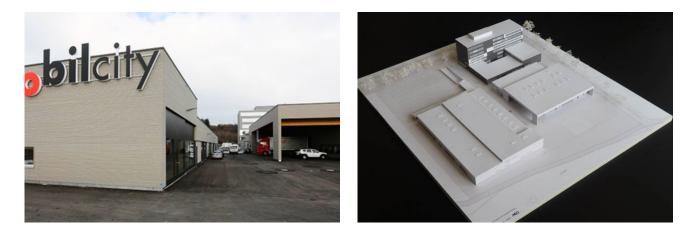

# Mobilcity Competence Center Car, Wankdorf Bern

## 2013

It is unusual for ten associations in one industry to join forces to create a joint training center. This is exactly what the automotive associations did in Bern Wankdorf on Wölflistrasse. They built a new building as a training and further education center for the automotive industry in Switzerland. Timbatec was commissioned for the demanding planning of these halls.

# The project

A six-story office building (solid construction) and two adjoining wooden workshop halls make Mobilcity an attractive workplace for 400 employees and apprentices. The size of the halls and the intended use required the planning of a sophisticated timber construction.