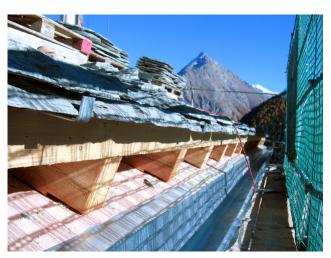

## The construction method

Laminated veneer lumber panels (Kerto Q) were used for the construction of the exterior walls. An additional challenge was the large snow loads at this height and the heavy roof covering (stone slabs). For the walls, the efficient and flexible timber frame construction method was chosen; for the ceilings, box girders, which were manufactured by the timber contractor himself.

Fire protection cladding

Roofing with natural stone slabs

Eaves detail