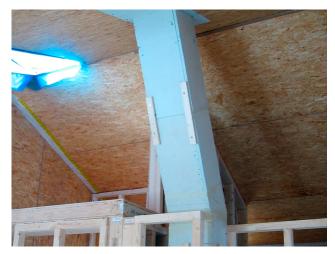

# The challenge

The houses are provided with cantilevered terraces that are simultaneously cut into the building. The challenge was to structurally support the corners above each of them without making the structure visually obtrusive. This was achieved by the special supporting structure in the exterior walls.

## The construction method

Laminated veneer lumber panels (Kerto Q) were used for the construction of the exterior walls. An additional challenge was the large snow loads at this height and the heavy roof covering (stone slabs). For the walls, the efficient and flexible timber frame construction method was chosen; for the ceilings, box girders, which were manufactured by the timber contractor himself.