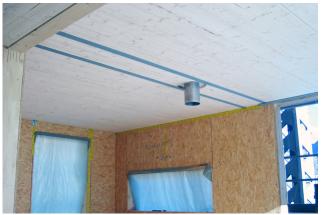

# New construction vacation homes Lengi Müru, Saas-Fee

2007





The new building Lengi Müru includes four vacation single-family houses at the top of the village Saas-Fee. The houses are equipped with cantilevered terraces that are simultaneously cut into the building. They are vacation chalets of a high standard. The client and architect is Jürg Bumann, a native of Saas-Fee who runs his architectural practice in Zurich.

# The project

Timbatec was entrusted with the task of calculating the structural analysis for the timber construction and preparing the tender texts.

## The construction method

Laminated veneer lumber panels (Kerto Q) were used for the construction of the exterior walls. An additional challenge was the large snow loads at this height and the heavy roof covering (stone slabs). For the walls, the efficient and flexible timber frame