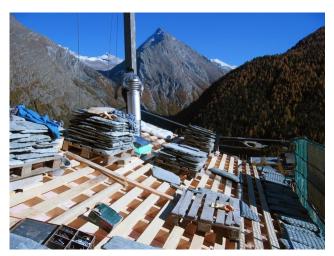

r construction and preparing the tender texts.

## The construction method

Laminated veneer lumber panels (Kerto Q) were used for the construction of the exterior walls. An additional challenge was the large snow loads at this height and the heavy roof covering (stone slabs). For the walls, the efficient and flexible timber frame construction method was chosen; for the ceilings, box girders, which were manufactured by the timber contractor himself.

# The challenge

The houses are provided with cantilevered terraces that are simultaneously cut into the building. The challenge was to structurally support the corners above each of them without making the structure visually obtrusive. This was achieved by the special supporting structure in the exterior walls.





Fire protection cladding



Roofing with natural stone slabs

#### **Construction Data**

- Four vacation homes
- Timber frame construction
- Laminated veneer panels
- Roofing stone slabs

## **Services of Timbatec**

- Structural analysis and design
- SIA phase 41 tendering and comparison of offers
- Site supervision and site inspections
- Details/detailed solutions
- Accompaniment and consulting of contractor and architect



Eaves detail

#### **Civil Engineer**

Bumann & Partner GmbH 3906 Saas-Fee

## **Architecture / Construction Management**

Jürg Bumann GmbH Architekten und Bauleitung 8004 Zürich

#### Client

Jürg Bumann GmbH Architects 8004 Zurich

## **Timber Construction Engineers**

Timbatec Holzbauingenieure Schweiz AG, Thun 3600 Thun