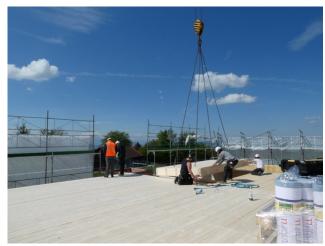

# The construction

The extension was built in timber construction. The ceilings and the roof structure were executed with box girder elements, the walls with stud structures.