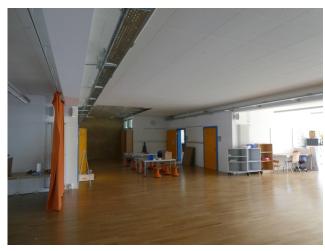

# School building extension Gallenbühl, Aeugst am Albis ZH

2019

Thanks to an extension and a storey addition, the Gallenbüel school building in Aeugst am Albis once again offers sufficient space for all pupils. Timbatec was responsible for the statics and fire protection.

# The project

With the addition of the second floor, the school building received a new upper floor. For this purpose, the existing roof was converted into a floor slab, and the new floor is now located above it. The intercepting beams were installed in the old roof because the floor plans on the new floor are different from those on the existing floors below. The joists and ribs in the stud walls and roofs were optimized. The interception of the different cross-sections compensated for the differential deformation.

# The construction

The extension was built in timber construction. The ceilings and the roof structure were executed with box girder elements, the walls with stud structures.