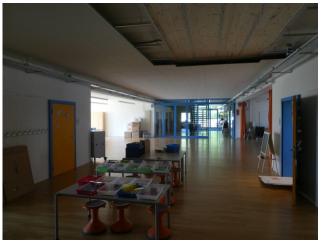

# School building extension Gallenbühl, Aeugst am Albis ZH

2019

Thanks to an extension and a storey addition, the Gallenbüel school building in Aeugst am Albis once again offers sufficient space for all pupils. Timbatec was responsible for the statics and fire protection.

# The project

With the addition of the second floor, the school building received a new upper floor. For this purpose, the existing roof was converted into a floor slab, and the new floor is now located above it. The intercepting beams were installed in the old roof because the floor plans on the new floor are different from those on the existing floors below. The joists and ribs in the stud walls and roofs were optimized. The interception of the different cross-sections compensated for the differential deformation.

# The construction

The extension was built in timber construction. The ceilings and the roof structure were executed with box girder elements, the walls with stud structures.