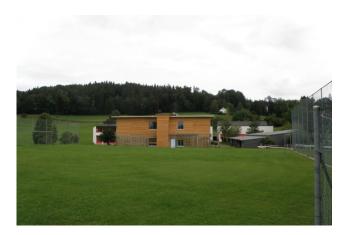

# School building extension Gallenbühl, Aeugst am Albis ZH

2019

Thanks to an extension and a storey addition, the Gallenbüel school building in Aeugst am Albis once again offers sufficient space for all pupils. Timbatec was responsible for the statics and fire protection.