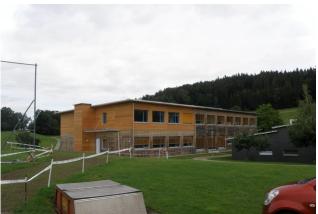

# School building extension Gallenbühl, Aeugst am Albis ZH

2019

Thanks to an extension and a storey addition, the Gallenbüel school building in Aeugst am Albis once again offers sufficient space for all pupils. Timbatec was responsible for the statics and fire protection.

# The construction

The extension was built in timber construction. The ceilings and the roof structure were executed with box girder elements, the walls with stud structures.