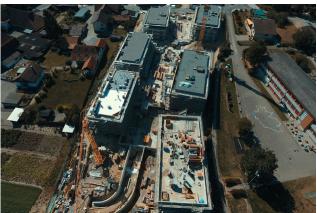

## The construction

The walls of the attic floors are of timber frame construction. Above this is a flat roof construction made of hollow box elements. This type of construction was chosen in particular because of the light weight of wood. The top floor of each of the terraced single-family houses is also wooden. Timbatec also planned the prescribed fire-section-forming apartment partition walls in timber frame construction.