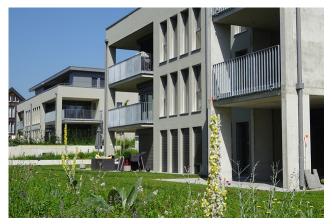

Attics in timber construction are located on all six massive structures. Timbatec accompanied the architects as timber construction engineer for the housing development. We solved the details of statics and fire protection.

## The construction

The walls of the attic floors are of timber frame construction. Above this is a flat roof construction made of hollow box elements. This type of construction was chosen in particular because of the light weight of wood. The top floor of each of the terraced single-family houses is also wooden. Timbatec also planned the prescribed fire-section-forming apartment partition walls in timber frame construction.

# The challenge

Special attention was paid to the large canopies with the light openings. Timbatec designed them to be as slim as possible.





Exterior view finished superstructure



Soffit canopy

### **Construction Data**

- Wood frame construction

# **Services of Timbatec**

- SIA Phase 31 Preliminary design
- SIA Phase 32 Construction project
- SIA Phase 41 Tendering and comparison of offers
- SIA Phase 51 Implementation project
- SIA Phase 52 Execution
- Statics and construction
- Fire protection planning
- Fire protection Quality assurance QSS1
- cost estimation
- Technical site supervision and site inspections



Interior view apartment



Section with the different fire sections

### **Architect**

Rolf and Therese Messner 3234 Vinelz

### Client

Immoos AG 3225 Müntschemir

Timber construction engineer

Timbatec Holzbauingenieure Schweiz AG 3012 Bern

# Timberconstruction

K. Helfer Holzbau AG 3225 Müntschemier