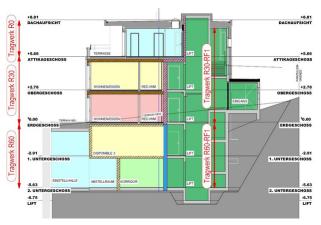

ily houses is also wooden. Timbatec also planned the prescribed fire-section-forming apartment partition walls in timber frame construction.

# The challenge

Special attention was paid to the large canopies with the light openings. Timbatec designed them to be as slim as possible.





Exterior view finished superstructure



Soffit canopy

### **Construction Data**

- Wood frame construction

# **Services of Timbatec**

- SIA Phase 31 Preliminary design
- SIA Phase 32 Construction project
- SIA Phase 41 Tendering and comparison of offers
- SIA Phase 51 Implementation project
- SIA Phase 52 Execution
- Statics and construction
- Fire protection planning
- Fire protection Quality assurance QSS1
- cost estimation
- Technical site supervision and site inspections



Interior view apartment



Section with the different fire sections

### **Architect**

Rolf and Therese Messner 3234 Vinelz

### Client

Immoos AG 3225 Müntschemir

Timber construction engineer

Timbatec Holzbauingenieure Schweiz AG 3012 Bern

# Timberconstruction

K. Helfer Holzbau AG 3225 Müntschemier