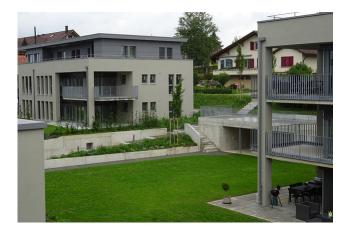

# The challenge

Special attention was paid to the large canopies with the light openings. Timbatec designed them to be as slim as possible.

Exterior view finished superstructure

Soffit canopy