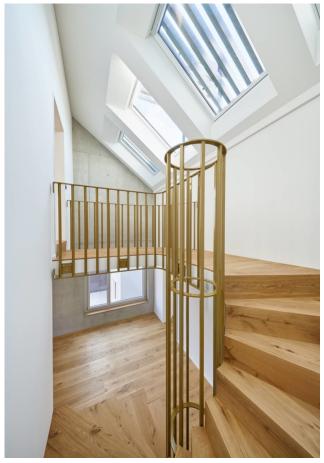

ribution to the fact that the ideas of the architecture could be implemented without major concessions.

## The construction

The facade as well as the roof were built in timber frame construction. Here, special attention must be paid to the facades and roof cladding. The facade cladding of vertical wooden pilaster strips (spruce/fir) was continued uniformly onto the roof surface due to consideration for the local appearance. On the one hand, this adds to the historical charm of the building, but on the other hand, it required various technically demanding detailed solutions.

### The challenge

For the wooden roof cladding, the Timbatec engineers developed special anchoring points and countless details, which guarantee a functional building envelope despite the complex roof structure.





Staircase

### **Construction Data**

- Floor area per 331 m<sup>2</sup>

# **Services of Timbatec**

- SIA Phase 31 Preliminary design
- SIA Phase 32 Construction project
- SIA Phase 41 Tendering and comparison of offers
- SIA Phase 51 Implementation project
- SIA Phase 52 Execution



Exterior view



Skylight 2nd floor

# Client

Baukonsortium Usterstrasse Illnau 8126 Zumikon

### Architect

Fuchs Architekten AG ETH/SIA 8045 Zurich

# Timber construction engineer

Timbatec Holzbauingenieure (Schweiz) AG Zurich 8005 Zurich

### **Photography**

Hannes Henz Architectural Photographer 8057 Zurich