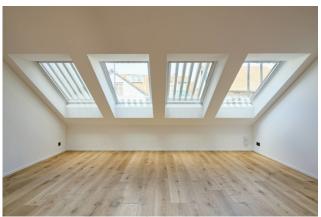

# Usterstrasse overbuilding, Illnau

2020





The new single-family houses are located directly in the historic center of Illnau. Due to the modern wooden construction as well as the wooden roofing, contemporary comfort and historical charm were optimally combined.

# The project

The double family house is located on Usterstrasse in the middle of the historic center of Illnau. Due to the location of the object, high demands were placed on the external appearance of the building by the local conservation authorities. The specially developed facades and roof cladding made of wood were able to meet the local requirements. Timbatec developed solutions for the special cladding in wood in close cooperation with the architecture. Due to the close cooperation, we were able to make a significant contribution to the fact that the ideas of th