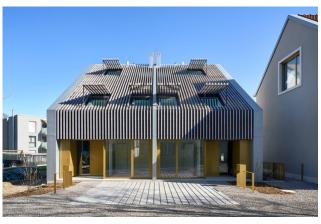

## The construction

The facade as well as the roof were built in timber frame construction. Here, special attention must be paid to the facades and roof cladding. The facade cladding of vertical wooden pilaster strips (spruce/fir) was continued uniformly onto the roof surface due to consideration for the local appearance. On the one hand, this adds to the historical charm of the building, but on the other hand, it required various technically demanding detailed solutions.

### The challenge

For the wooden roof cladding, the Timbatec engineers developed special anchoring points and countless details, which guarantee a functional building envelope despite the complex roof structure.