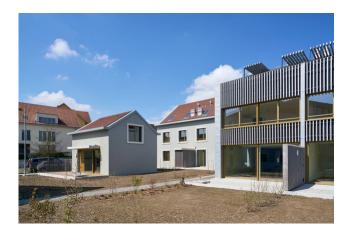

# Usterstrasse overbuilding, Illnau

2020

The new single-family houses are located directly in the historic center of Illnau. Due to the modern wooden construction as well as the wooden roofing, contemporary comfort and historical charm were optimally combined.

# The project

The double family house is located on Usterstrasse in the middle of the historic center of Illnau. Due to the location of the object, high demands were placed on the external appearance of the building by the local conservation authorities. The specially developed facades and roof cladding made of wood were able to meet the local requirements. Timbatec developed solutions for the special cladding in wood in close cooperation with the architecture. Due to the close cooperation, we were able to make a significant contribution to the fact that the ideas of the architecture could be implemented without major concessions.

## The construction

The facade as well as the roof were built in timber frame construction. Here, special attention must be paid to the facades and roof cladding. The facade cladding of vertical wooden pilaster strips (spruce/fir) was continued uniformly onto the roof surface due to consideration for the local appearance. On the one hand, this adds to the historical charm of the building, but on the other hand, it required various technically demanding detailed solutions.